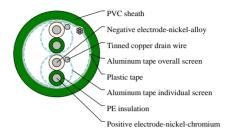

#### CABLE CONSTRUCTION

Conductor: Solid

Type applicable: KX, EX, JX, TX, NX, KCA, KCB, RCA, RCB, SCA, RCB, BC

Insulation: PVC, PE, XLPE or LSZH thermoplastic material

Individual screen: 24 µm aluminium / PETP tape over solid tinned copper drain wire, 0.6 mm

Wrapping: At least 1 layer of plastic tape

Overall screen: 24 µm aluminium / PETP tape over 7-stranded tinned copper drain wire, 0.5mm²

Outer sheath: PVC or LSZH thermoplastic materia